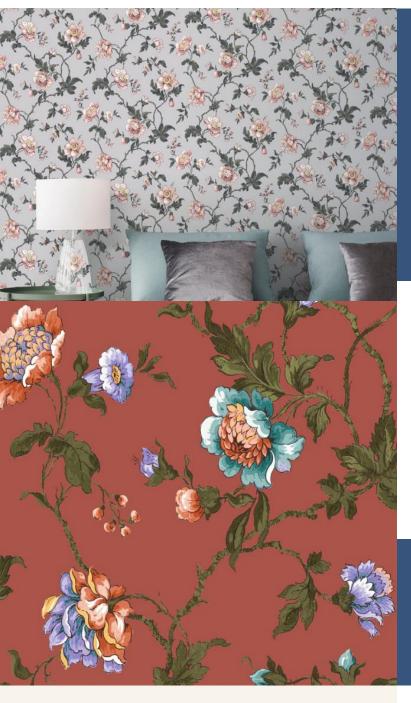

**SALOME** 

"Our Cantari Collection demonstrates a modern twist on classical damasks, as well as introducing high quality, hand drawn illustrations which reference archived artworks. This collection is representative of a time honoured style akin to the Arts and Crafts Movement, taking inspiration from nature with delicately drawn florals, exacting detail, yet introducing striking, bold colours. Produced on a PVC-free non-woven backer, this collection of wallcoverings will make an impactful and attractive feature of any interior environment. Quintessentially Fardis."

#### **AVAILABLE COLOURWAYS IN THIS DESIGN**

To view the full range of colourways available in this design, please search 'Salome' using the search function tool on the Fardis website.

BUTT JOINT