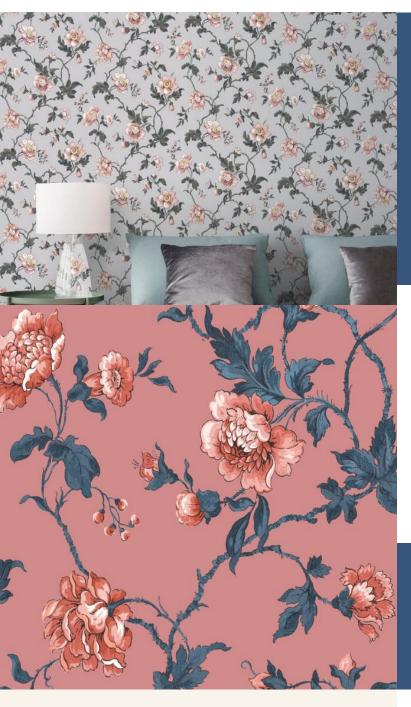

**SALOME** 

"Our Cantari Collection demonstrates a modern twist on classical damasks, as well as introducing high quality, hand drawn illustrations which reference archived artworks. This collection is representative of a time honoured style akin to the Arts and Crafts Movement, taking inspiration from nature with delicately drawn florals, exacting detail, yet introducing striking, bold colours. Produced on a PVC-free non-woven backer, this collection of wallcoverings will make an impactful and attractive feature of any interior environment. Quintessentially Fardis."

#### **AVAILABLE COLOURWAYS IN THIS DESIGN**

To view the full range of colourways available in this design, please search 'Salome' using the search function tool on the Fardis website.

BUTT JOINT