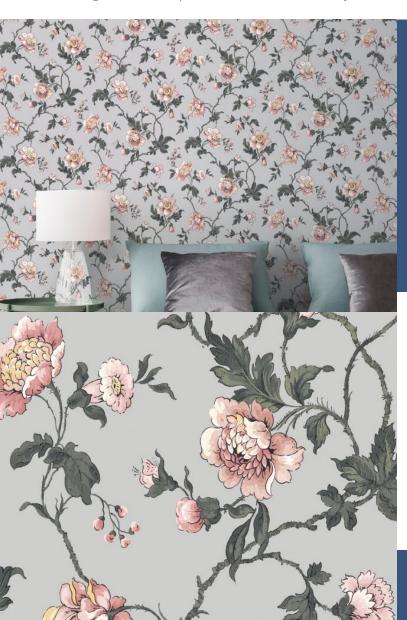

**SALOME** 

"Our Cantari Collection demonstrates a modern twist on classical damasks, as well as introducing high quality, hand drawn illustrations which reference archived artworks. This collection is representative of a time honoured style akin to the Arts and Crafts Movement, taking inspiration from nature with delicately drawn florals, exacting detail, yet introducing striking, bold colours. Produced on a PVC-free non-woven backer, this collection of wallcoverings will make an impactful and attractive feature of any interior environment. Quintessentially Fardis."

## Product Details

Design:SalomeSKU:11722Colour Description:GreyWidth:52cmLength:10.05mSold By:Roll

**Construction Type:** Printed Non-Woven (Non PVC)

**Backer:** Non-Woven Polyester

Weight: 187 gsm

Fire rating: Euro Class B-s1, d0