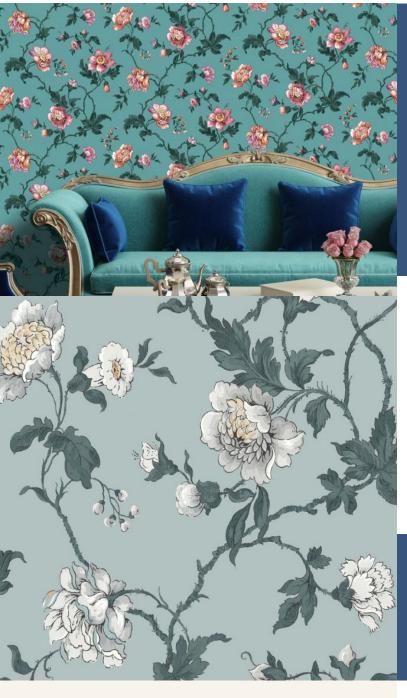

**SALOME** 

"Our Cantari Collection demonstrates a modern twist on classical damasks, as well as introducing high quality, hand drawn illustrations which reference archived artworks. This collection is representative of a time honoured style akin to the Arts and Crafts Movement, taking inspiration from nature with delicately drawn florals, exacting detail, yet introducing striking, bold colours. Produced on a PVC-free non-woven backer, this collection of wallcoverings will make an impactful and attractive feature of any interior environment. Quintessentially Fardis."

## Product Details

Design:SalomeSKU:11721Colour Description:GreenWidth:52cmLength:10.05mSold By:Roll

**Construction Type:** Printed Non-Woven (Non PVC)

Backer: Non-Woven Polyester

Weight: 187 gsm

Fire rating: Euro Class B-s1, d0