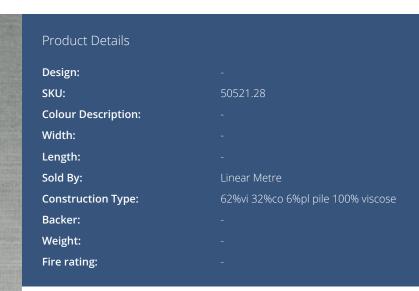

For further information please contact customer services on 0333 240 9045



## **CE COMPLIANT**

CE

## Hanging Information

| Pattern Repeat:       |  |
|-----------------------|--|
| Pattern Offset:       |  |
| Pattern Overlap:      |  |
| Recommended Adhesive: |  |

## AVAILABLE COLOURWAYS IN THIS DESIGN To view the full range of colourways available in this design, please search " using the search function tool on the Fardis website.

If you require further information about any Fardis product or service please search our website <u>www.fardis.fr</u>, contact us at <u>contact@fardis.com</u> or call 0333 240 9045