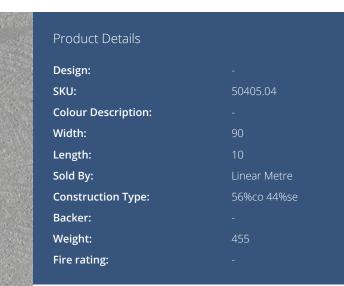

## For further information please contact customer services on 0333 240 9045





BV0062

## **CE COMPLIANT**

CE

## Hanging Information

| Pattern Repeat:       |  |
|-----------------------|--|
| Pattern Offset:       |  |
| Pattern Overlap:      |  |
| Recommended Adhesive: |  |

## AVAILABLE COLOURWAYS IN THIS DESIGN To view the full range of colourways available in this design, please search " using the search function tool on the Fardis website.

If you require further information about any Fardis product or service please search our website <u>www.fardis.fr</u>, contact us at <u>contact@fardis.com</u> or call 0333 240 9045