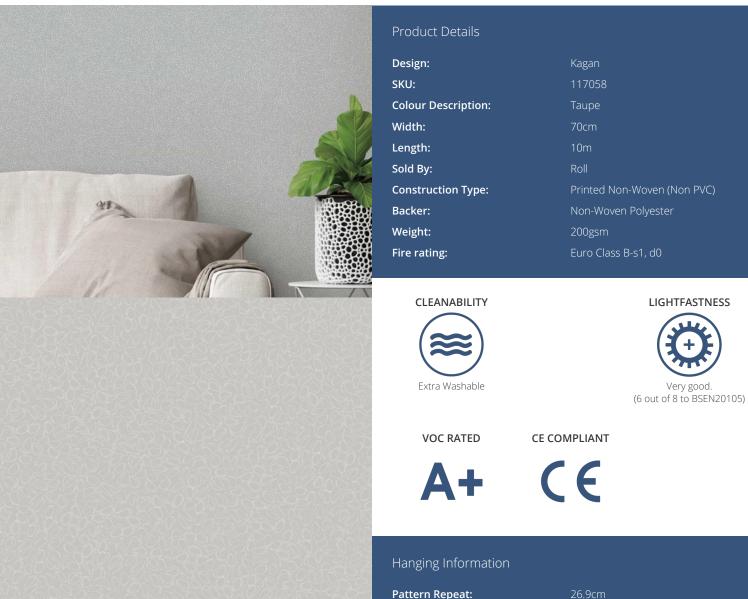

## KAGAN

Inspired by the mythical world of Shangri-La; this collection brings to life the lost world by way of floral metaphors that would have adorned the valleys and surrounding peaks of its snowy mountains.

Pattern Repeat: Pattern Offset: Pattern Overlap: Recommended Adhesive:

BUTT JOINT

26.9cm Ocm Ocm Murabond H

BY STRAIGHT HANGING STRAIGHT MATCH

PASTE TO WALL