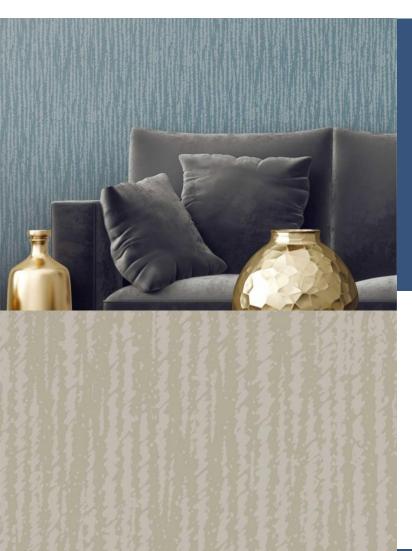

**ULTAR** 

Inspired by the mythical world of Shangri-La; this collection brings to life the lost world by way of floral metaphors that would have adorned the valleys and surrounding peaks of its snowy mountains.

# **AVAILABLE COLOURWAYS IN THIS DESIGN**

To view the full range of colourways available in this design, please search 'Ultar' using the search function tool on the Fardis website.

**BUTT JOINT** 