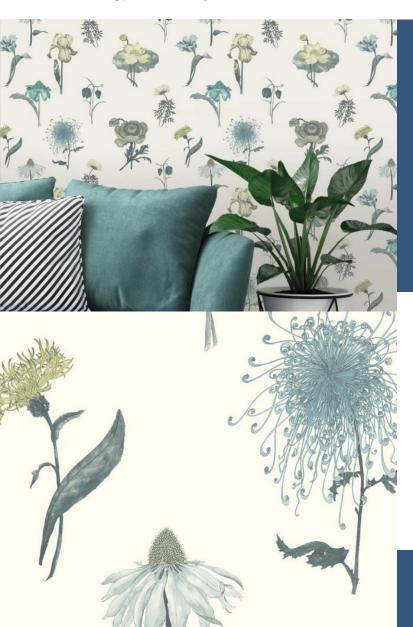

**HUNZA** 

Inspired by the mythical world of Shangri-La; this collection brings to life the lost world by way of floral metaphors that would have adorned the valleys and surrounding peaks of its snowy mountains.

### **AVAILABLE COLOURWAYS IN THIS DESIGN**

To view the full range of colourways available in this design, please search 'Hunza' using the search function tool on the Fardis website.

**BUTT JOINT** 