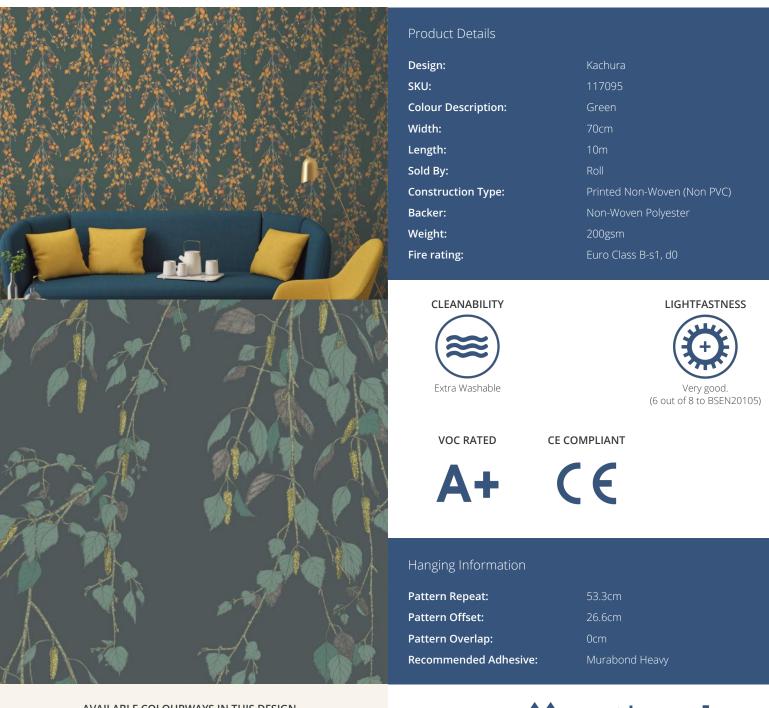

## <u>KACHURA</u>

Inspired by the mythical world of Shangri-La; this collection brings to life the lost world by way of floral metaphors that would have adorned the valleys and surrounding peaks of its snowy mountains.

AVAILABLE COLOURWAYS IN THIS DESIGN To view the full range of colourways available in this design, please search 'Kachura' using the search function tool on the Fardis website.

BUTT JOINT BY STRAIGHT HANGING OFFSET MATCH