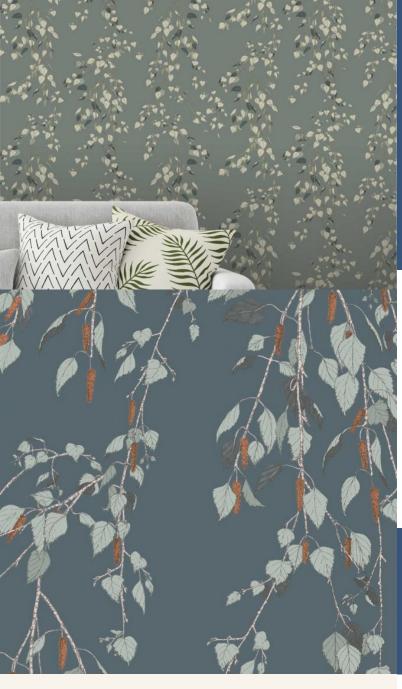

**KACHURA** 

Inspired by the mythical world of Shangri-La; this collection brings to life the lost world by way of floral metaphors that would have adorned the valleys and surrounding peaks of its snowy mountains.

#### Product Details

Design:KachuraSKU:117094Colour Description:TurquoiseWidth:70cmLength:10mSold By:Roll

**Construction Type:** Printed Non-Woven (Non PVC)

**Backer:** Non-Woven Polyester

Weight: 200gsm

Fire rating: Euro Class B-s1, d0