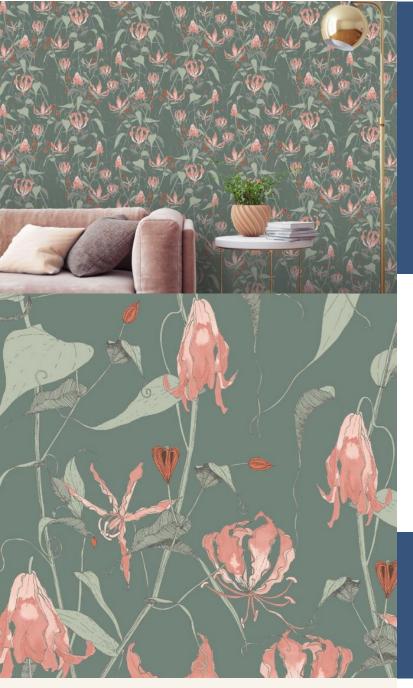

**GILGIT** 

Inspired by the mythical world of Shangri-La; this collection brings to life the lost world by way of floral metaphors that would have adorned the valleys and surrounding peaks of its snowy mountains.

#### **Product Details**

Design:GilgitSKU:117086Colour Description:GreenWidth:70cmLength:10mSold By:Roll

**Construction Type:** Printed Non-Woven (Non PVC)

Backer: Non-Woven Polyester

Weight: 200gsm

**Fire rating:** Euro Class B-s1, d0