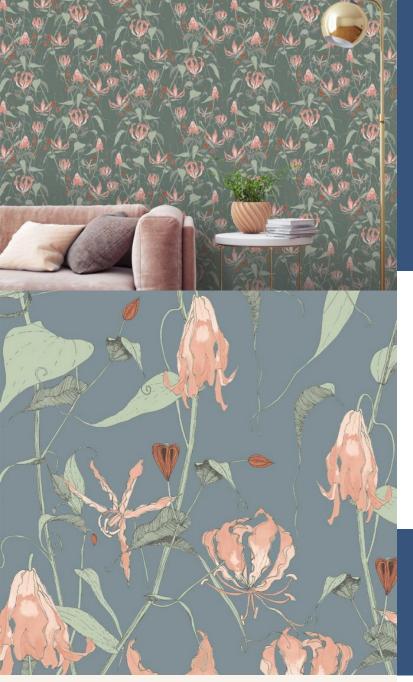

**GILGIT** 

Inspired by the mythical world of Shangri-La; this collection brings to life the lost world by way of floral metaphors that would have adorned the valleys and surrounding peaks of its snowy mountains.

## Product Details

Design:GilgitSKU:117085Colour Description:TurquoiseWidth:70cmLength:10mSold By:Roll

**Construction Type:** Printed Non-Woven (Non PVC)

Backer: Non-Woven Polyester

Weight: 200gsm

Fire rating: Euro Class B-s1, d0