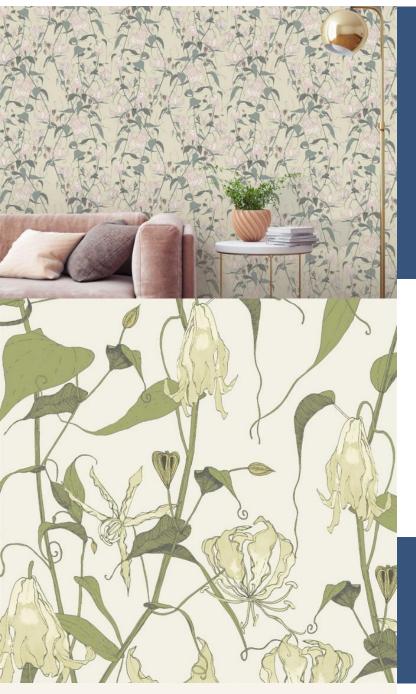

**GILGIT** 

Inspired by the mythical world of Shangri-La; this collection brings to life the lost world by way of floral metaphors that would have adorned the valleys and surrounding peaks of its snowy mountains.

### Product Details

Design:GilgitSKU:11708Colour Description:CreamWidth:70cmLength:10mSold By:Roll

**Construction Type:** Printed Non-Woven (Non PVC)

Backer: Non-Woven Polyester

Weight: 200gsm

Fire rating: Euro Class B-s1, d0