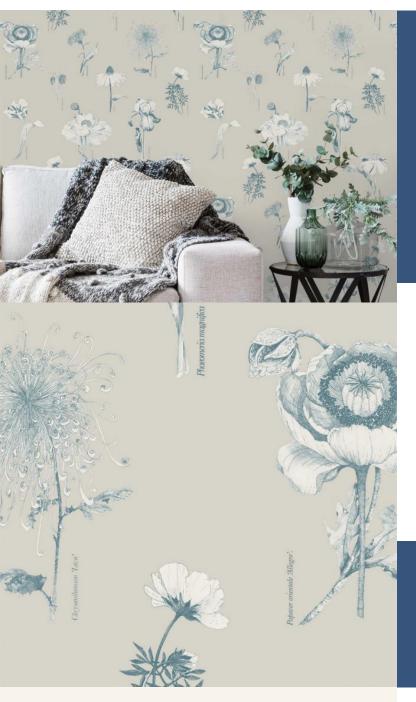

**NARAN** 

Inspired by the mythical world of Shangri-La; this collection brings to life the lost world by way of floral metaphors that would have adorned the valleys and surrounding peaks of its snowy mountains.

# Product Details

Design:NaranSKU:117099Colour Description:CreamWidth:70cmLength:10mSold By:Roll

**Construction Type:** Printed Non-Woven (Non PVC)

**Backer:** Non-Woven Polyester

Weight: 200gsm

Fire rating: Euro Class B-s1, d0