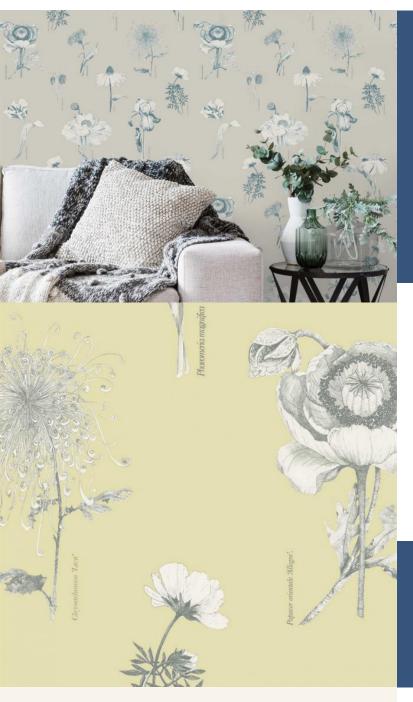

**NARAN** 

Inspired by the mythical world of Shangri-La; this collection brings to life the lost world by way of floral metaphors that would have adorned the valleys and surrounding peaks of its snowy mountains.

## **AVAILABLE COLOURWAYS IN THIS DESIGN**

To view the full range of colourways available in this design, please search 'Naran' using the search function tool on the Fardis website.

**BUTT JOINT** 