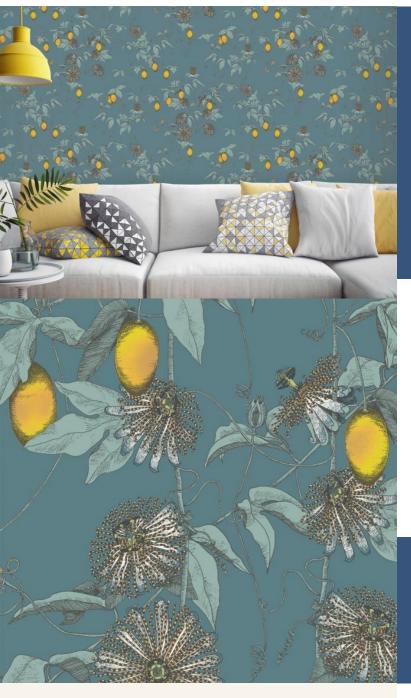

**SKARDU** 

Inspired by the mythical world of Shangri-La; this collection brings to life the lost world by way of floral metaphors that would have adorned the valleys and surrounding peaks of its snowy mountains.

#### Product Details

Design:SkarduSKU:117081Colour Description:TurquoiseWidth:70cmLength:10mSold By:Roll

**Construction Type:** Printed Non-Woven (Non PVC)

Backer: Non-Woven Polyester

Weight: 200gsm

Fire rating: Euro Class B-s1, d0