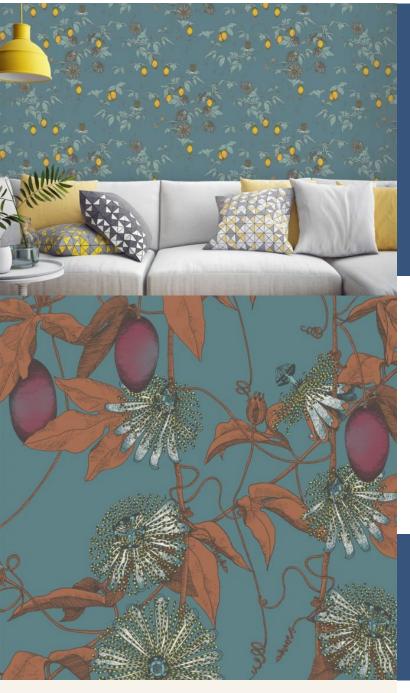

**SKARDU** 

Inspired by the mythical world of Shangri-La; this collection brings to life the lost world by way of floral metaphors that would have adorned the valleys and surrounding peaks of its snowy mountains.

#### Product Details

Design: Skardu
SKU: 117080
Colour Description: Turquoise
Width: 70cm
Length: 10m
Sold By: Roll

**Construction Type:** Printed Non-Woven (Non PVC)

Backer: Non-Woven Polyester

Weight: 200gsm