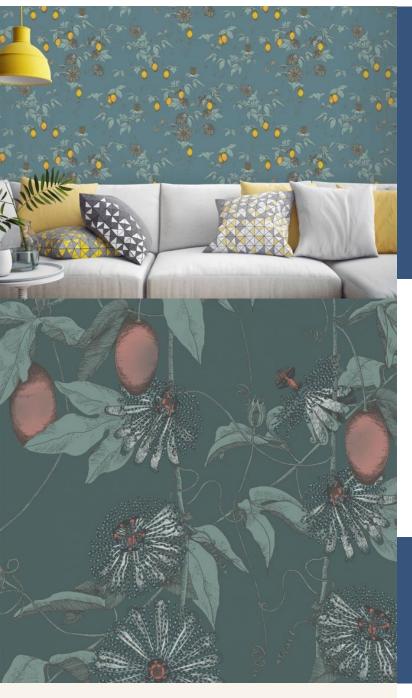

**SKARDU** 

Inspired by the mythical world of Shangri-La; this collection brings to life the lost world by way of floral metaphors that would have adorned the valleys and surrounding peaks of its snowy mountains.

### Product Details

Design:SkarduSKU:117079Colour Description:GreenWidth:70cmLength:10mSold By:Roll

**Construction Type:** Printed Non-Woven (Non PVC)

Backer: Non-Woven Polyester

Weight: 200gsm

Fire rating: Euro Class B-s1, d0