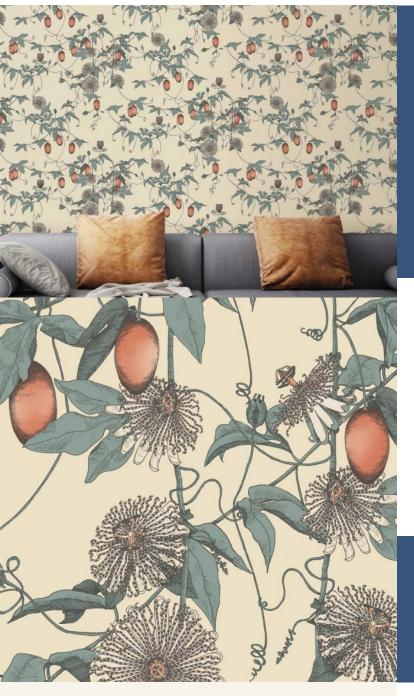

**SKARDU** 

Inspired by the mythical world of Shangri-La; this collection brings to life the lost world by way of floral metaphors that would have adorned the valleys and surrounding peaks of its snowy mountains.

#### Product Details

Design:SkarduSKU:117077Colour Description:GreenWidth:70cmLength:10mSold By:Roll

Construction Type: Printed Non-Woven (Non PVC)

**Backer:** Non-Woven Polyester

Weight: 200gsm

Fire rating: Euro Class B-s1, d0