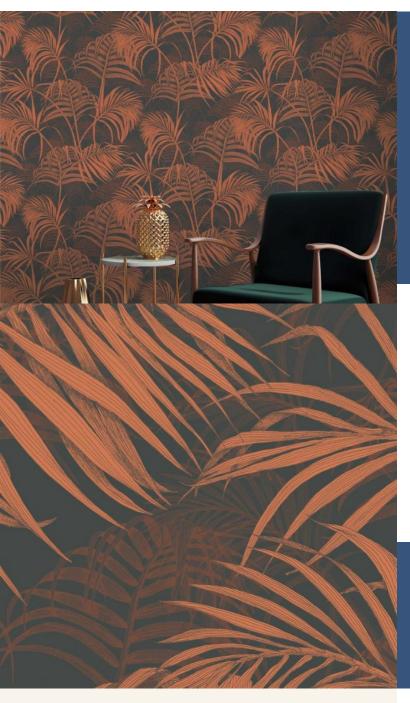

MAUI

Inspired by the mythical world of Shangri-La; this collection brings to life the lost world by way of floral metaphors that would have adorned the valleys and surrounding peaks of its snowy mountains. The image of Maui further depicts a parallel paradise representing the palms of tropical worlds in the Pacific.

### **Product Details**

Design: Maui
SKU: 117074
Colour Description: Black
Width: 70cm
Length: 10m
Sold By: Roll

**Construction Type:** Printed Non-Woven (Non PVC)

Backer: Non-Woven Polyester

Weight: 200gsn