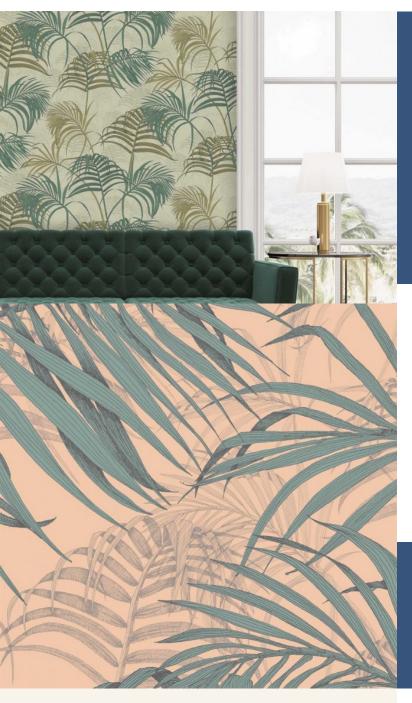

MAUI

Inspired by the mythical world of Shangri-La; this collection brings to life the lost world by way of floral metaphors that would have adorned the valleys and surrounding peaks of its snowy mountains. The image of Maui further depicts a parallel paradise representing the palms of tropical worlds in the Pacific.

### **Product Details**

Design:MauiSKU:117069Colour Description:PeachWidth:70cmLength:10mSold By:Roll

**Construction Type:** Printed Non-Woven (Non PVC)

Backer: Non-Woven Polyester

Weight: 200gsm

Fire rating: Euro Class B-s1, d0