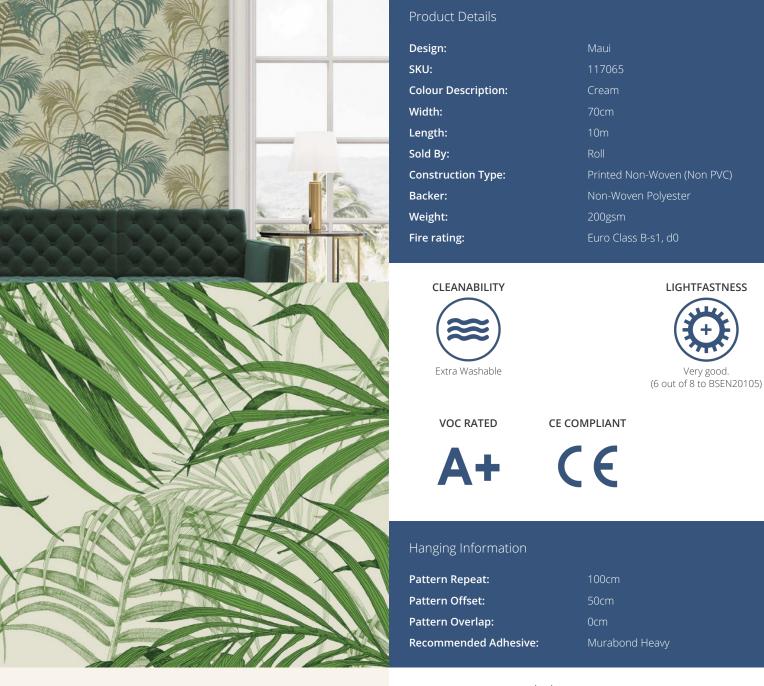

MAUI

Inspired by the mythical world of Shangri-La; this collection brings to life the lost world by way of floral metaphors that would have adorned the valleys and surrounding peaks of its snowy mountains. The image of Maui further depicts a parallel paradise representing the palms of tropical worlds in the Pacific.

AVAILABLE COLOURWAYS IN THIS DESIGN To view the full range of colourways available in this design, please search 'Maui' using the search function tool on the Fardis website.

BY STRAIGHT HANGING

BUTT IOINT

OFFSET MATCH PASTE TO WALL

If you require further information about any Fardis product or service please search our website <u>www.fardis.fr</u>, contact us at <u>contact@fardis.com</u> or call 0333 240 9045