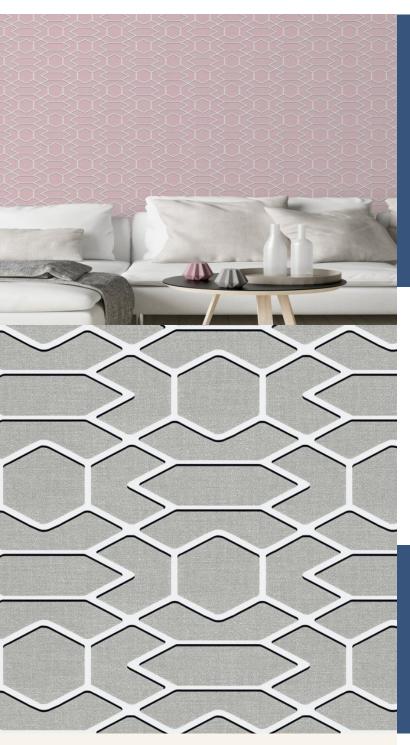

A trellis of Hexagons on a linen textured background, tonal colours with tailored shadows make for an immensely useable design with a slightly raised