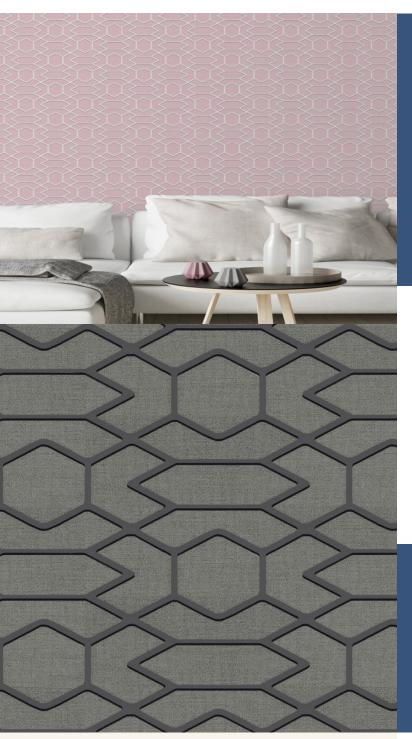

A trellis of Hexagons on a linen textured background, tonal colours with tailored shadows make for an immensely useable design with a slightly raised