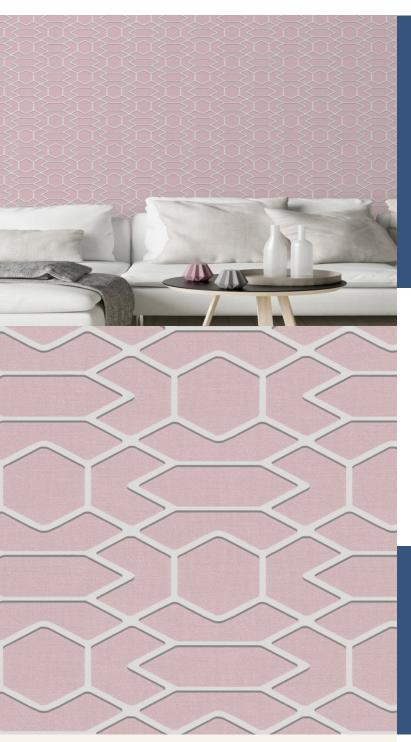

A trellis of Hexagons on a linen textured background, tonal colours with tailored shadows make for an immensely useable design with a slightly raised