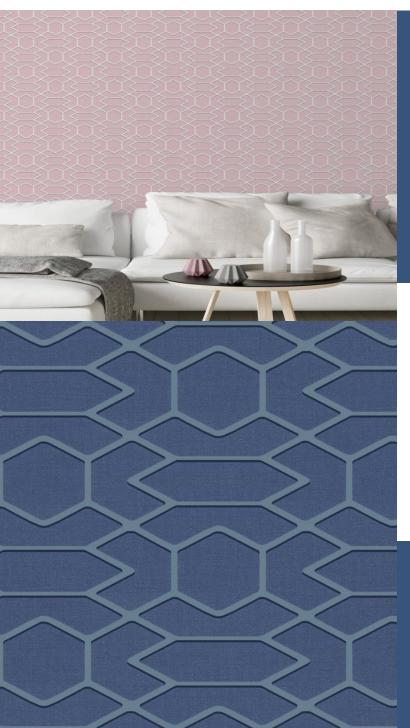

A trellis of Hexagons on a linen textured background, tonal colours with tailored shadows make for an immensely useable design with a slightly raised

# **AVAILABLE COLOURWAYS IN THIS DESIGN**

To view the full range of colourways available in this design, please search 'Hex' using the search function tool on the Fardis website.