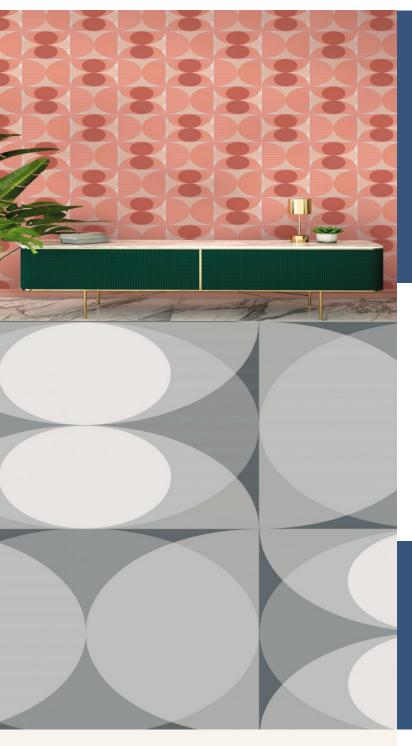

Circles over circles and layered over meaningful structures, this restful geometric which has been printed large for impact is available in four precise colourways.

# **AVAILABLE COLOURWAYS IN THIS DESIGN**

To view the full range of colourways available in this design, please search 'Solar' using the search function tool on the Fardis website.