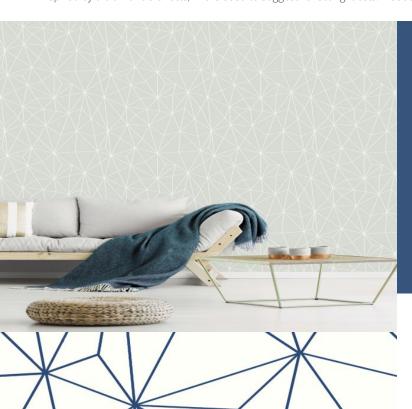

**SHARD** 

Inspired by a diamond's effects, line is used to suggest reflecting facets. A subtle yet impactful design useful for a myriad of interiors.