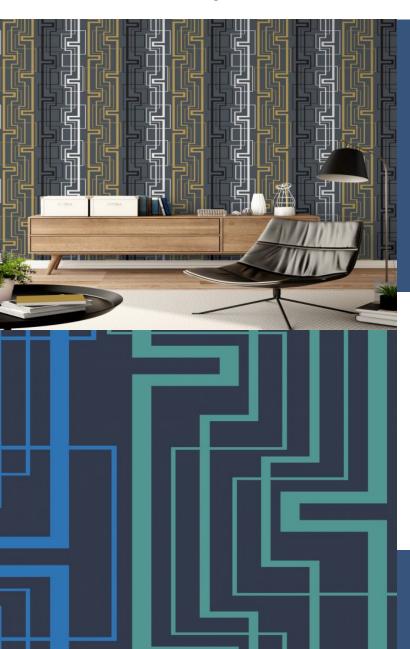

**NEWTON** 

As a unit of force, this design reflects different levels of force through the differing line intensities and trio of colours. This very bold linear styling delivers a real statement wallcovering.

### **AVAILABLE COLOURWAYS IN THIS DESIGN**

To view the full range of colourways available in this design, please search 'Newton' using the search function tool on the Fardis website.