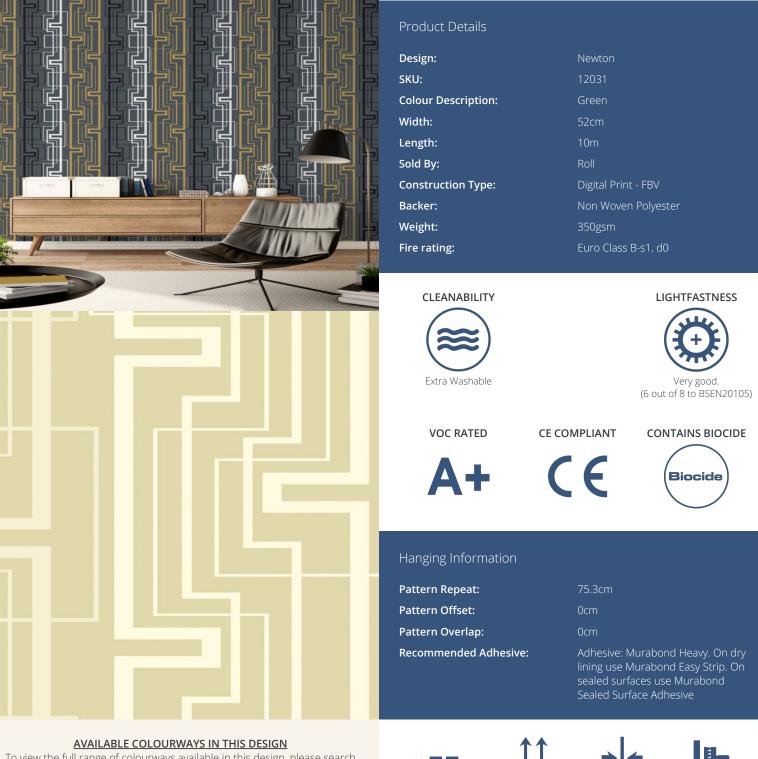

## **NEWTON**

As a unit of force, this design reflects different levels of force through the differing line intensities and trio of colours. This very bold linear styling delivers a real statement wallcovering.

To view the full range of colourways available in this design, please search 'Newton' using the search function tool on the Fardis website.

BUTT JOINT BY STRAIGHT HANGING

PASTE TO WALL

STRAIGHT MATCH

If you require further information about any Fardis product or service please search our website <u>www.fardis.fr</u>, contact us at <u>contact@fardis.com</u> or call 0333 240 9045