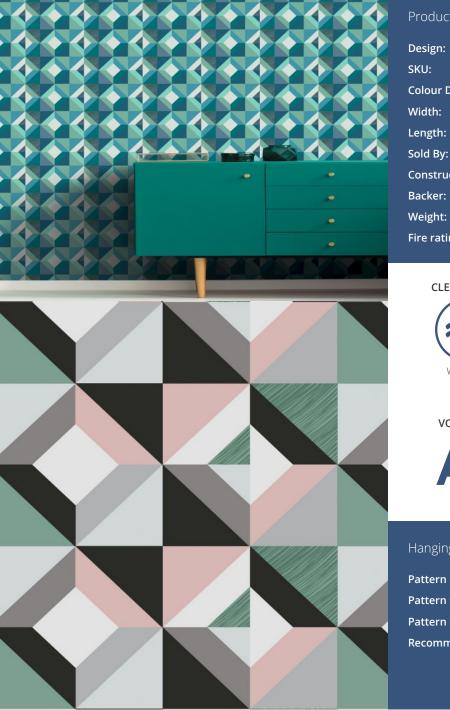

## **HARLEQUIN**

Diamonds layered over each other forming rectangles and triangles, this wallpaper captures the trend for this popular geometric look. A palette of impact colours makes this an eye catching design.

Product Details

Design:HarlequenceSKU:12027Colour Description:GreenWidth:52cmLength:10m

Construction Type: Digital Print - FBV

Backer: Non Woven Polyester

Weight: 350gsm

Fire rating: Euro Class B-s1, d0