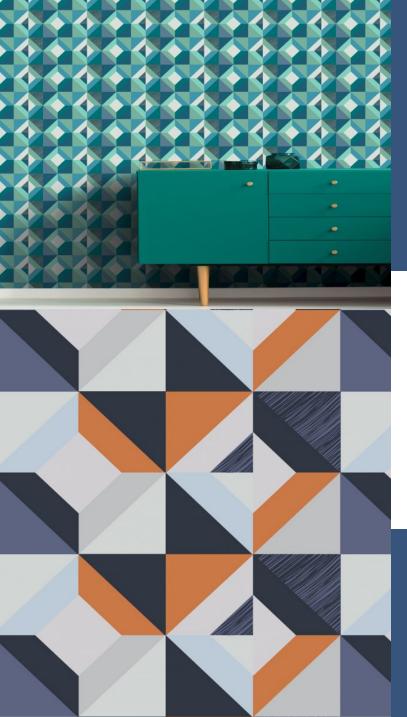

## **HARLEQUIN**

Diamonds layered over each other forming rectangles and triangles, this wallpaper captures the trend for this popular geometric look. A palette of impact colours makes this an eye catching design.