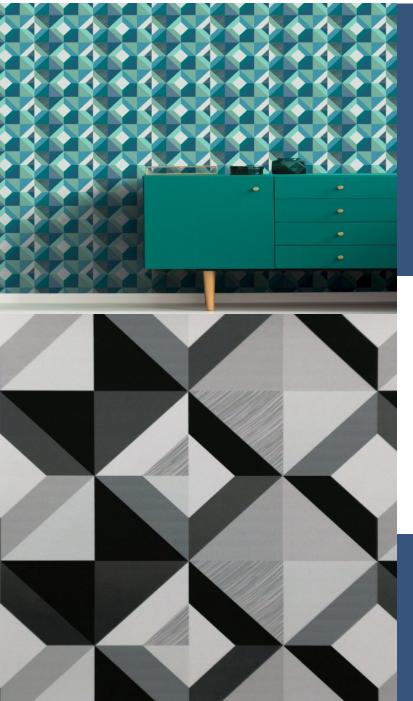

## **HARLEQUIN**

Diamonds layered over each other forming rectangles and triangles, this wallpaper captures the trend for this popular geometric look. A palette of impact colours makes this an eye catching design.