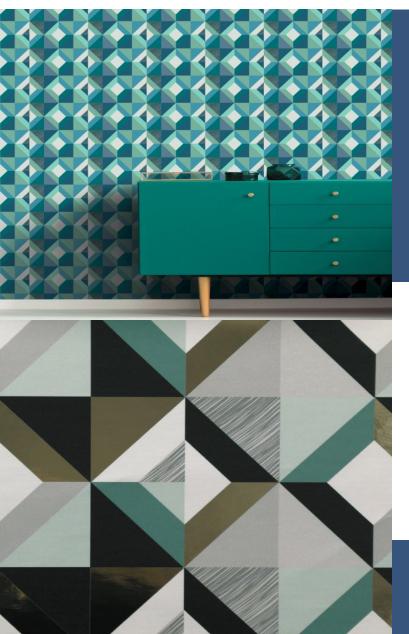

**HARLEQUIN** 

Diamonds layered over each other forming rectangles and triangles, this wallpaper captures the trend for this popular geometric look. A palette of impact colours makes this an eye catching design.