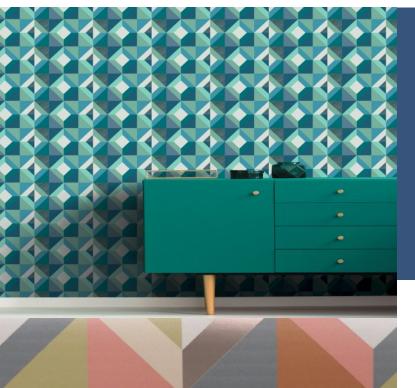

## **HARLEQUIN**

Diamonds layered over each other forming rectangles and triangles, this wallpaper captures the trend for this popular geometric look. A palette of impact colours makes this an eye catching design.