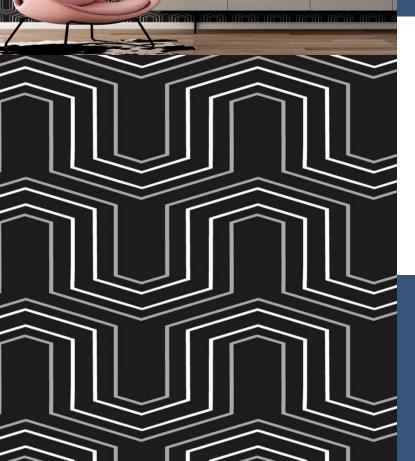

JNU

VECTOR

Colour and line work together to create an angular wave; all given a soft glamourous touch by its pearlescent surface.

| ۷ |
|---|
| 8 |
|   |
| ( |
| S |
| L |
| v |
| v |
| C |
| S |
| L |
| F |
| F |
| г |
|   |
|   |