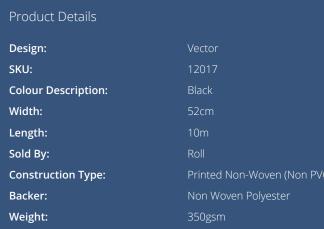

JNU

VECTOR

Colour and line work together to create an angular wave; all given a soft glamourous touch by its pearlescent surface.

| ۷ |
|---|
| 8 |
|   |
| ( |
| S |
| L |
| v |
| v |
| C |
| S |
| L |
| F |
| F |
| г |
|   |
|   |