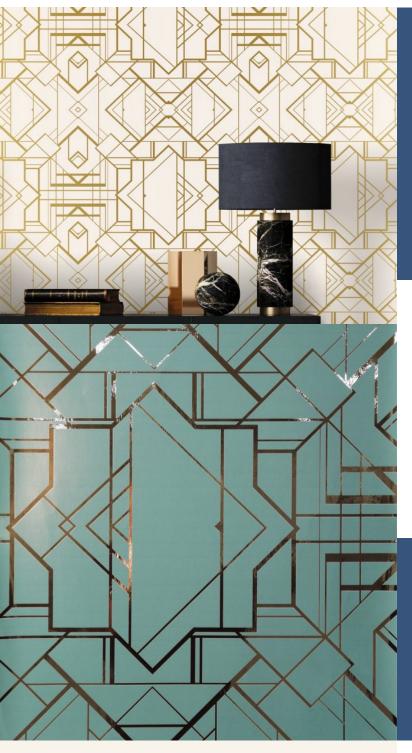

**GATSBY** 

This type of wallpaper design creates a special atmosphere and makes you instantly think of the roaring 1920's and all its glamour! Purposeful geometric lines in nostalgic colours all contribute to achieve stunning Art Deco chic.

Product Details

Design:GatsbySKU:12147Colour Description:TurquoiseWidth:52cmLength:10mSold By:Roll

Construction Type: Digital Print - PET Foil FBV

Backer: Non Woven Polyester

Weight: 350gsm

Fire rating: Euro Class B-s2,d0