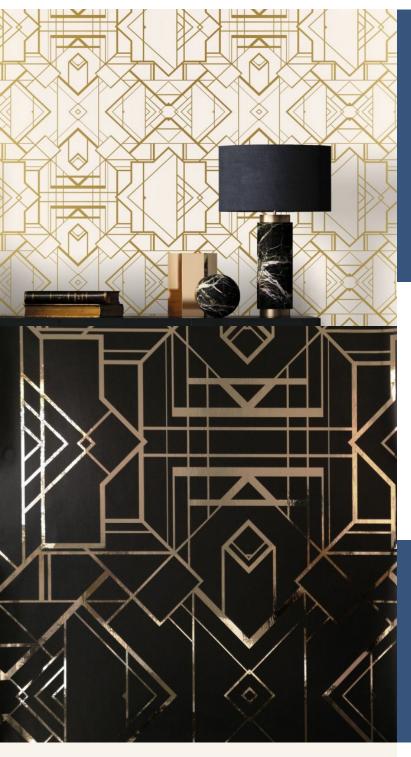

**GATSBY** 

This type of wallpaper design creates a special atmosphere and makes you instantly think of the roaring 1920's and all its glamour! Purposeful geometric lines in nostalgic colours all contribute to achieve stunning Art Deco chic.