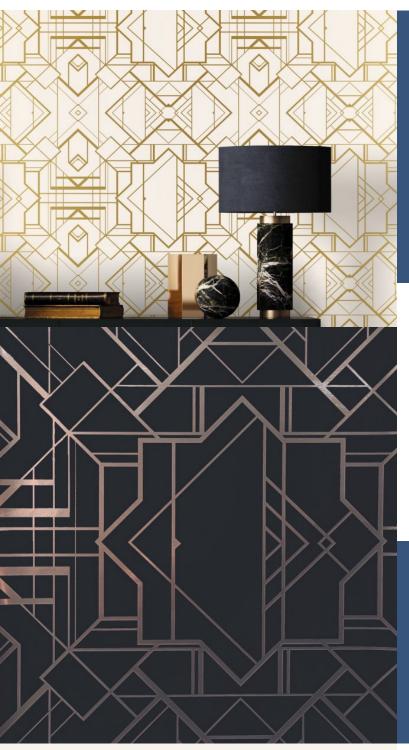

**GATSBY** 

This type of wallpaper design creates a special atmosphere and makes you instantly think of the roaring 1920's and all its glamour! Purposeful geometric lines in nostalgic colours all contribute to achieve stunning Art Deco chic.

## **AVAILABLE COLOURWAYS IN THIS DESIGN**

To view the full range of colourways available in this design, please search 'Gatsby' using the search function tool on the Fardis website.

**BUTT JOINT** 