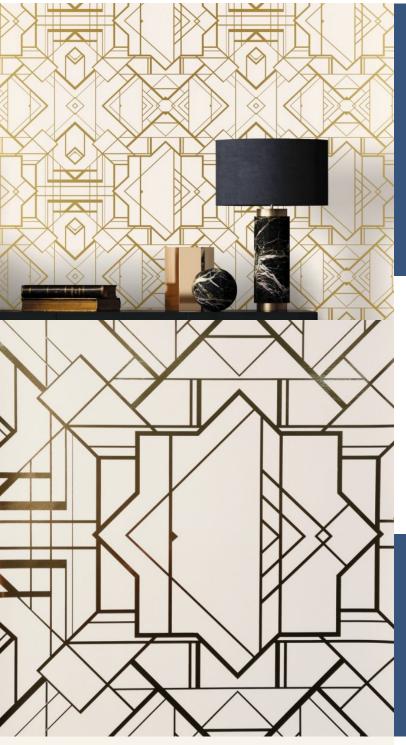

**GATSBY** 

This type of wallpaper design creates a special atmosphere and makes you instantly think of the roaring 1920's and all its glamour! Purposeful geometric lines in nostalgic colours all contribute to achieve stunning Art Deco chic.