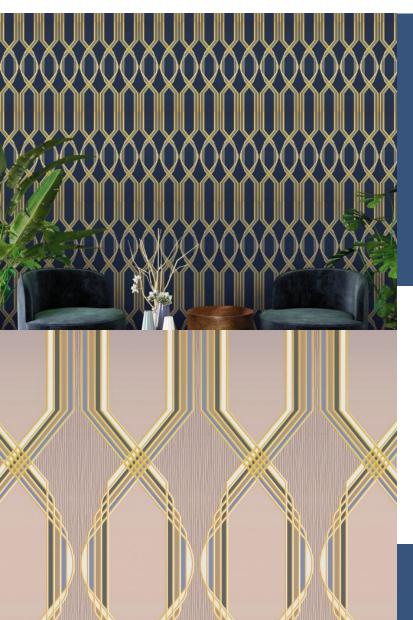

**VICTOIRE** 

Symmetrical, geometric and streamlined, 'Victoire' is a simple, yet strikingly attractive wallpaper. Tastefully coloured in nude and blue, rich reds and greens, this is a wallpaper to grab attention.