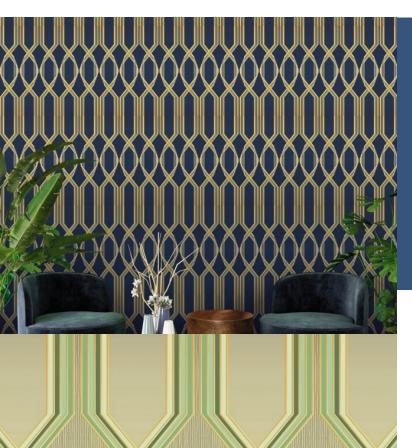

**VICTOIRE** 

Symmetrical, geometric and streamlined, 'Victoire' is a simple, yet strikingly attractive wallpaper. Tastefully coloured in nude and blue, rich reds and greens, this is a wallpaper to grab attention.