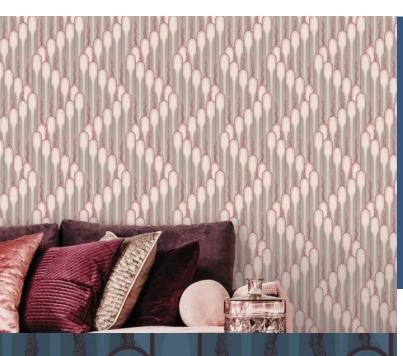

### RIVENDELL

Theatrical and full of Art Deco character, 'Rivendell' has the stepped pattern look reminiscent of art deco architecture formed from long vertical lines and curved arches.