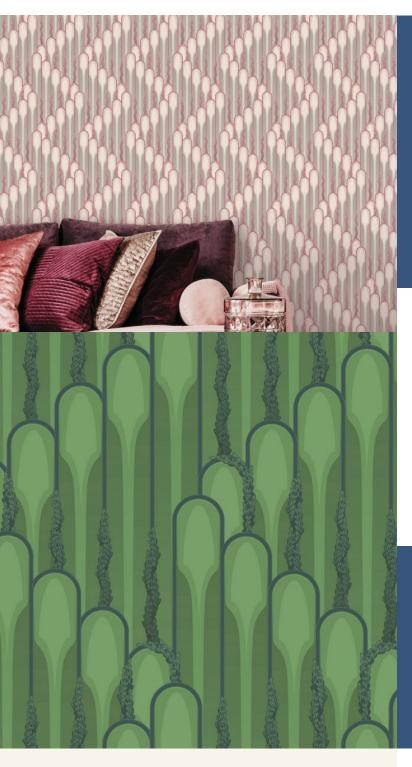

### RIVENDELL

Theatrical and full of Art Deco character, 'Rivendell' has the stepped pattern look reminiscent of art deco architecture formed from long vertical lines and curved arches.

# Product Details

| Design:             | Rivendell                   |
|---------------------|-----------------------------|
| SKU:                | 12127                       |
| Colour Description: | Green                       |
| Width:              | 52cm                        |
| Length:             | 10m                         |
| Sold By:            | Roll                        |
| Construction Type:  | Printed Non-Woven (Non PVC) |
| Backer:             | Non Woven Polyester         |
| Weight:             | 187gsm                      |
| Fire rating:        |                             |
|                     |                             |