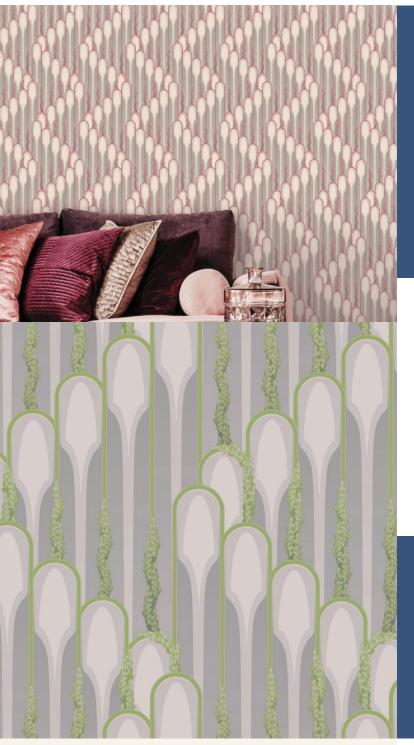

### RIVENDELL

Theatrical and full of Art Deco character, 'Rivendell' has the stepped pattern look reminiscent of art deco architecture formed from long vertical lines and curved arches.