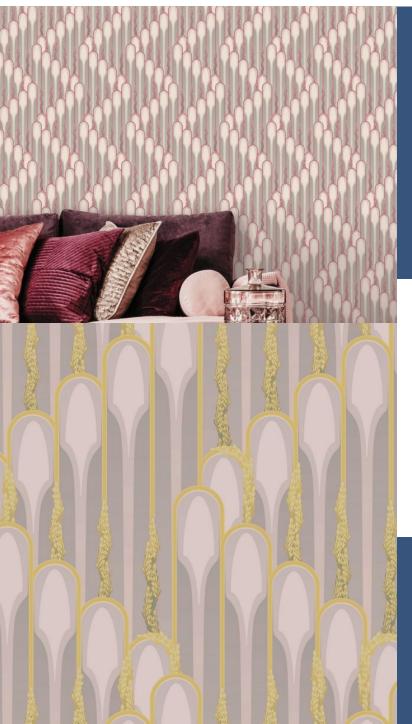

### **RIVENDELL**

Theatrical and full of Art Deco character, 'Rivendell' has the stepped pattern look reminiscent of art deco architecture formed from long vertical lines and curved arches.

## **AVAILABLE COLOURWAYS IN THIS DESIGN**

To view the full range of colourways available in this design, please search 'Rivendell' using the search function tool on the Fardis website.

**BUTT JOINT** 