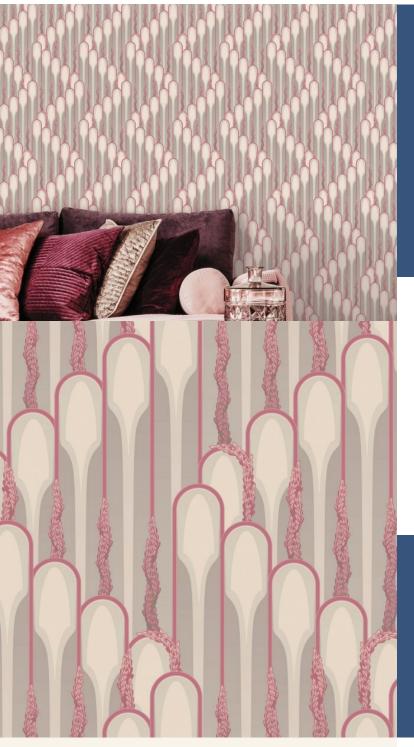

#### RIVENDELL

Theatrical and full of Art Deco character, 'Rivendell' has the stepped pattern look reminiscent of art deco architecture formed from long vertical lines and curved arches.