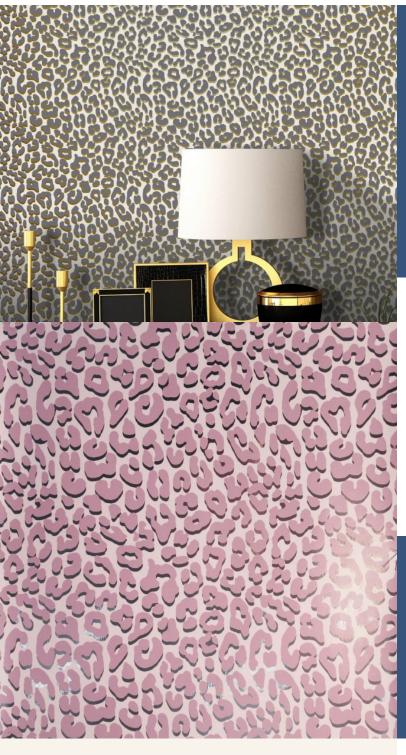

**DESIRE** 

'Desire' presents a leopard print with an exclusive and luxurious twist, softly coloured reflecting the glamour of the 30's for today's interiors.

### **AVAILABLE COLOURWAYS IN THIS DESIGN**

To view the full range of colourways available in this design, please search 'Desire' using the search function tool on the Fardis website.