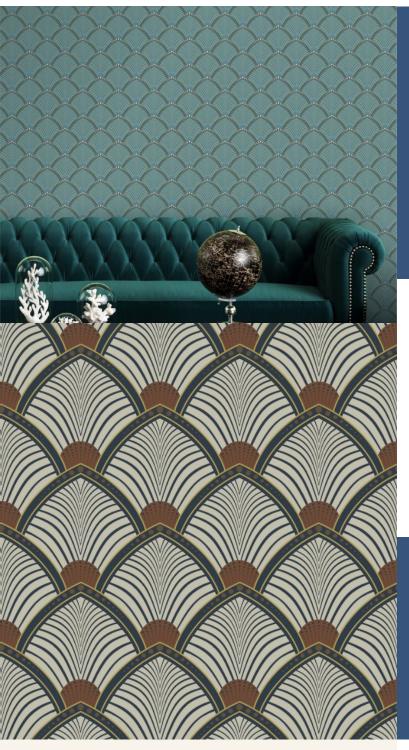

**ARCHES** 

The Art Deco inspired 'Arches' design showcases the classic sunburst and fan theme in a combined and striking pattern. Contrasting colours keep the design dynamic while the repeated fan-shaped design adds an attractive regularity to a wall.